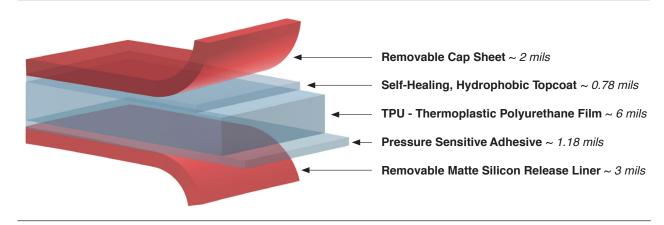

## **Garware Technical Update**



## Garware PPF Cap Sheet Provides an Extra Layer of Protection.

Garware Paint Protection Film is manufactured and delivered with a Cap Sheet in place to ensure that the film stays undamaged right up to the time you install it.

Because PPF is softer than traditional window films, it is more susceptible to damage during shipping and storage. So, the Cap Sheet provides an extra layer of protection.

In addition, if you use a plotter to cut patterns, this Cap Sheet makes it easier to see and weed excess film from around the pattern.

When you're ready for installation, the Cap Sheet peels right off and you're set to go!

## Garware PPF Construction